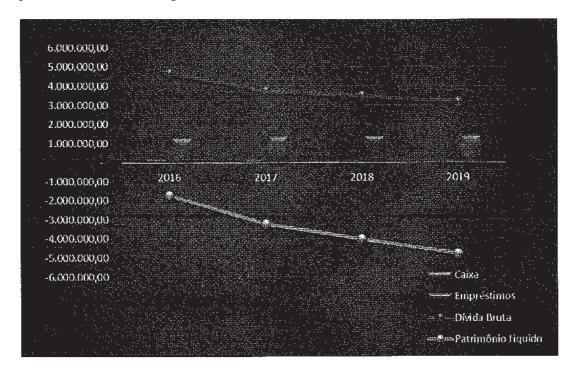

Conforme o gráfico acima, a Massa Falida demonstrou a alta dívida que possui em relação ao seu Patrimônio Líquido, que já em 2016 era elevado e desproporcional, sendo deteriorado pelos resultados negativos, cuja mutação é direta. Com relação aos empréstimos contraídos, estes não foram suficientes para alavancar o caixa, gerando assim mais custos financeiros, conforme se extrai das demonstrações contábeis apresentadas ao longo do processo de recuperação judicial.