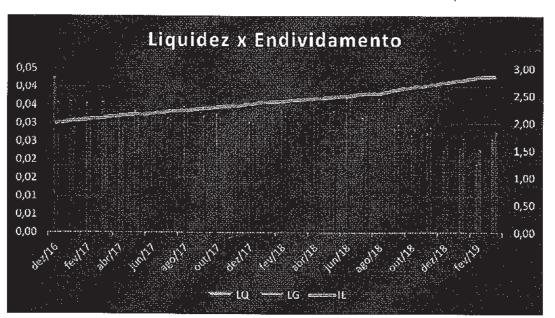

A análise do indicador de Liquidez Corrente da Massa Falida, desde 2016, varia de 0,02 a 0,04, índice que demonstra claramente que a Massa não conseguiu cumprir com suas obrigações de curto prazo, tampouco houve possibilidade de recuperação. Os índices apresentados no gráfico avaliam a liquidez de curto e longo prazo, como caixa e capital de giro, tornando visível que o caminho lógico seria a insolvência.